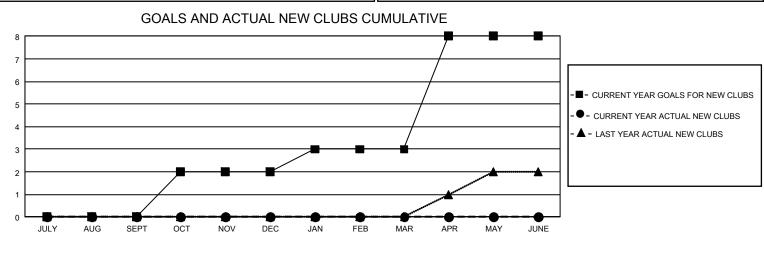

## GAT MONTHLY MEMBERSHIP PROGRESS REPORT

GMT Constitutional Area 2, Group D

REPORT DOES NOT INCLUDE CLUBS IN UNDISTRICTED AREAS.

| Clubs                 |               |           |               | Members               |                          |                         |                                                    |
|-----------------------|---------------|-----------|---------------|-----------------------|--------------------------|-------------------------|----------------------------------------------------|
| RESULTS FOR 2023-2024 |               |           |               | RESULTS FOR 2023-2024 |                          |                         |                                                    |
| QUARTER               | NEW CLUB GOAL | NEW CLUBS | DROPPED CLUBS | QUARTER               | EMBER GROWTH NET<br>GOAL | MEMBER GROWTH<br>ACTUAL | DROPPED MEMBERS<br>ACTUAL (including<br>transfers) |
| JULY/AUG/SEPT         | г 0           | 0         | 0             | JULY/AUG/SEPT         | 65                       | 59                      | 31                                                 |
| OCT/NOV/DEC           | 6             | 0         | 0             | OCT/NOV/DEC           | 120                      | 0                       | 0                                                  |
| JAN/FEB/MAR           | 3             | 0         | 0             | JAN/FEB/MAR           | 100                      | 0                       | 0                                                  |
| APR/MAY/JUNE          | 15            | 0         | 0             | APR/MAY/JUNE          | 111                      | 0                       | 0                                                  |